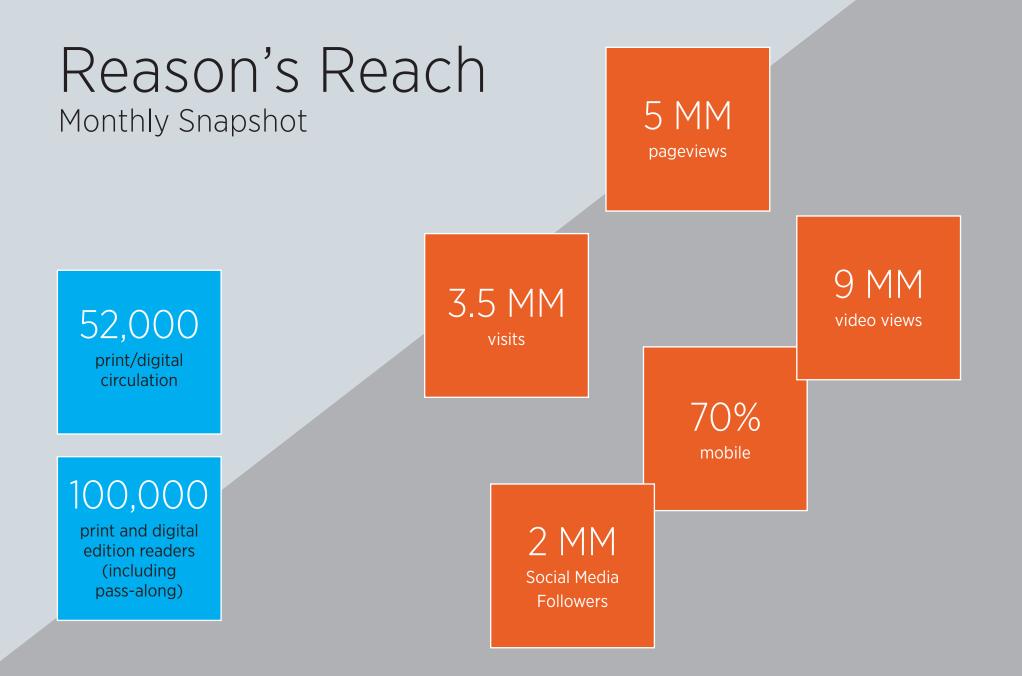

# **Reason Magazine Readers**

52,000 print/digital circulation

100,000 total readership (including pass-along)

91% male

9% female

52 years median age

65% married

80% have a 4-year college degree or better

## **REGISTER TO** GO NOW

<u>२</u> २ -SUBSCRIBE -LATEST MAGAZINE \* VIDEO PODCASTS - VOLOKH NEWSLETTERS DONATE \*

3.5 MM monthly visits

**5 MM** pageviews