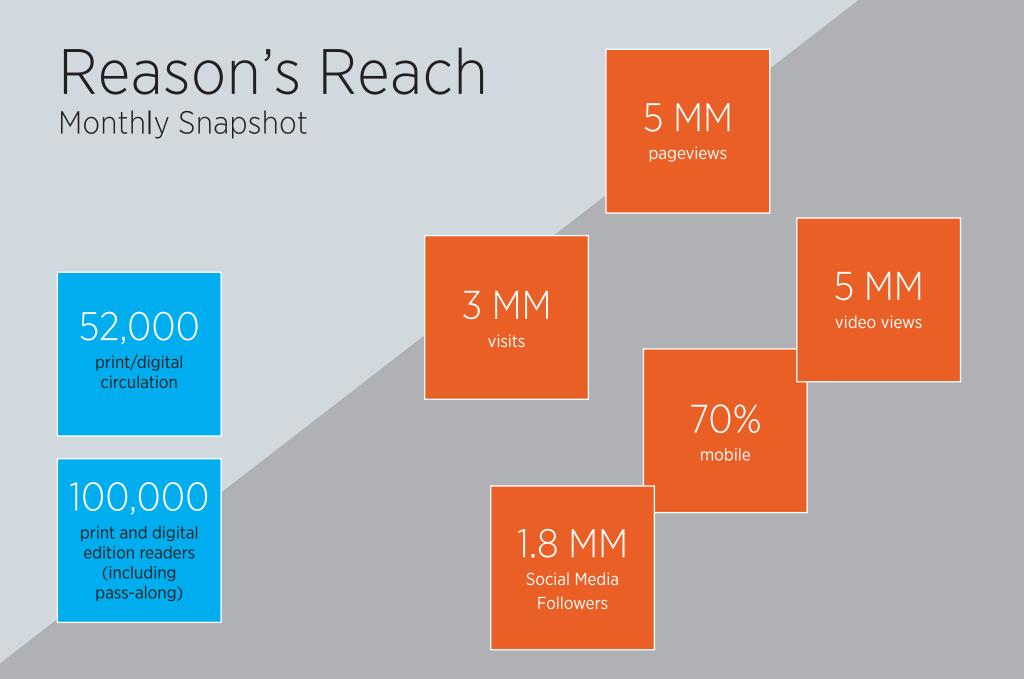

## **Reason Magazine Readers**

52,000 print/digital circulation

100,000 total readership (including pass-along)

91% male

9% female

52 years median age

65% married

80% have a 4-year college degree or better

## **REGISTER TO** GO NOW

<u>२</u> २ -SUBSCRIBE -LATEST MAGAZINE \* VIDEO PODCASTS - VOLOKH NEWSLETTERS DONATE \*

**3 MM** monthly visits

**5 MM** pageviews